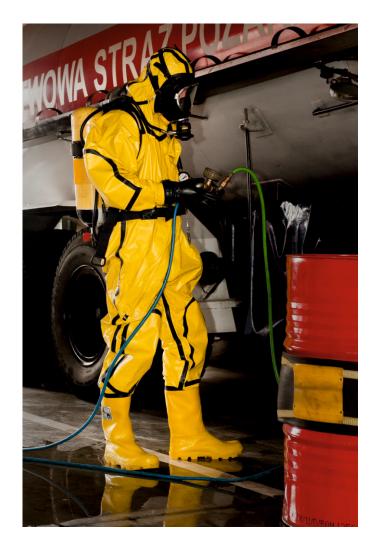

## THE GOO-BM SUIT

The GOO-BM suit is used to protect against the effects of harmful chemicals in the form of gases, vapors, liquids, aerosols and radioactive dusts, biological agents and toxic warfare agents. For working in an atmosphere with an elevated concentration of toxic or in an oxygen-depleted environment.

The GOO-BM suit can be operated in temperature ranges from - 300C to + 600C.

The GOO-BM suit should be used only in conjunction with pressurized breathing apparatus introduced from the outside of the suit. The GOO-BM suit may be used only by a trained rescuer according to the applicable instructions.